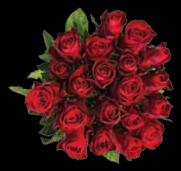

Highness, a Rose from the Bellissima collection, stands out as it the Ultimate Red Rose from Africa! Highness showcases an incredible stem length of 1 metre and a stunning head size of 6.5 cm-7cm. It is without doubt the most luxurious and elegant red rose.