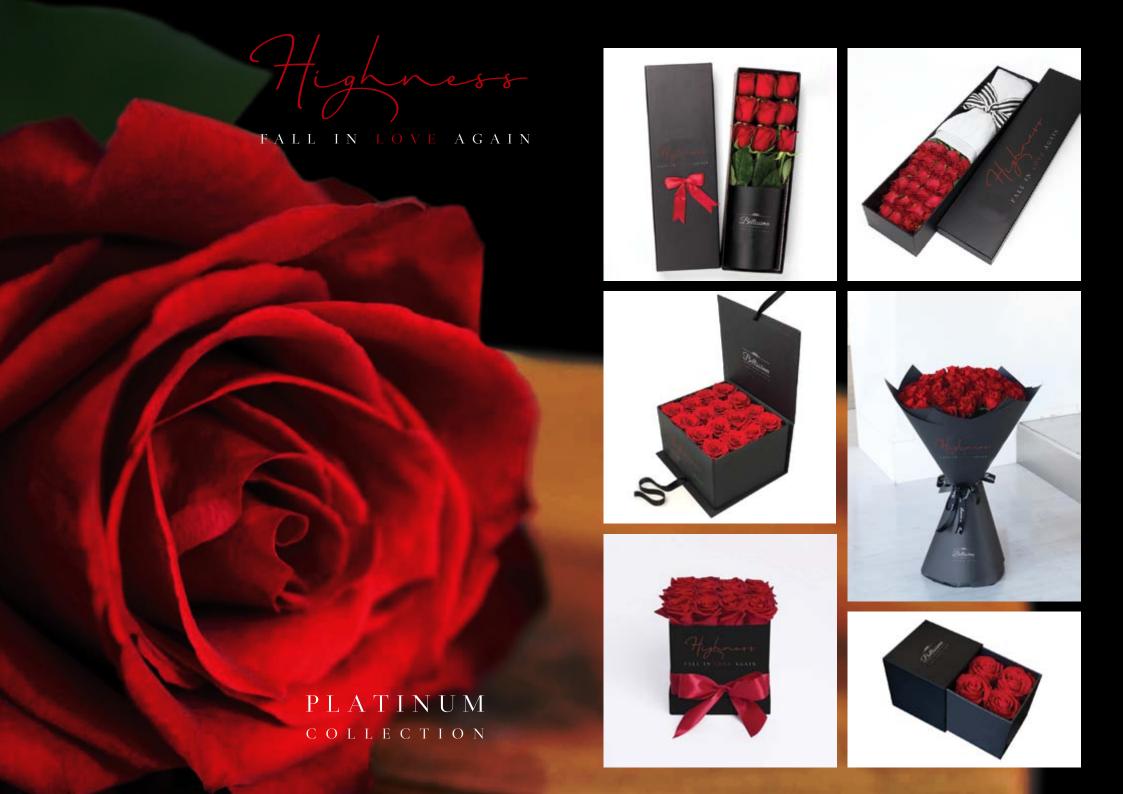

Highness, a Rose from the Bellissima collection, stands out as it the Ultimate Red Rose from Africa! Highness showcases an incredible stem length of 1 metre and a stunning head size of 6.5 cm-7cm. It is without doubt the most luxurious and elegant red rose.

## PLATINUM COLLECTION 6.5cm+ HEADSIZE

GOLD+
COLLECTION
6.0cm+ HEADSIZE

G O L D +
C O L L E C T I O N
6.0 c m + H E A D S I Z E

HERMOSA

SANKARA

POP STAR

CONFIDENTIAL

MOODY BLUES