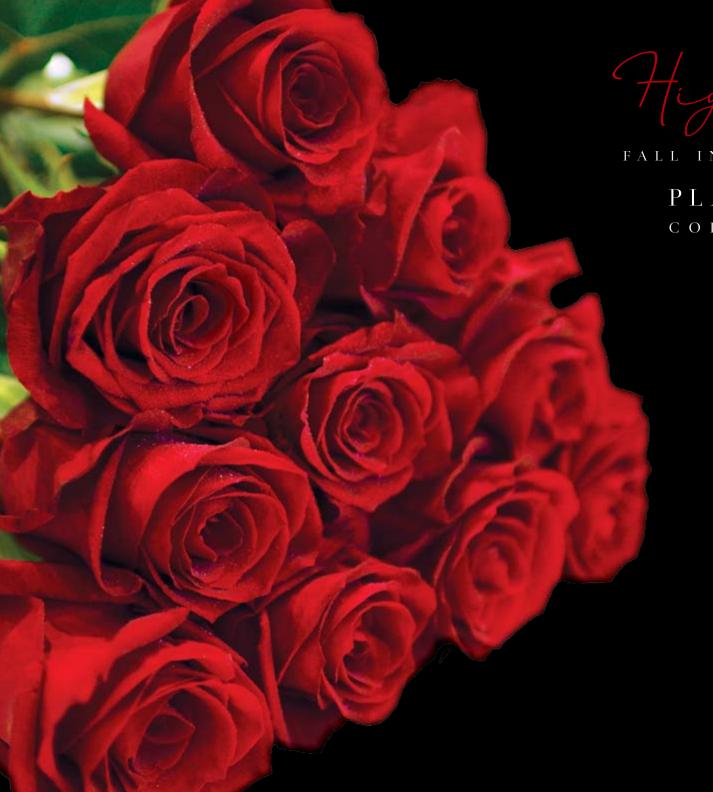

Highness, a Rose from the Bellissima collection, stands out as it the Ultimate Red Rose from Africa! Highness showcases an incredible stem length of 1 metre and a stunning head size of 6.5 cm-7cm. It is without doubt the most luxurious and elegant red rose.