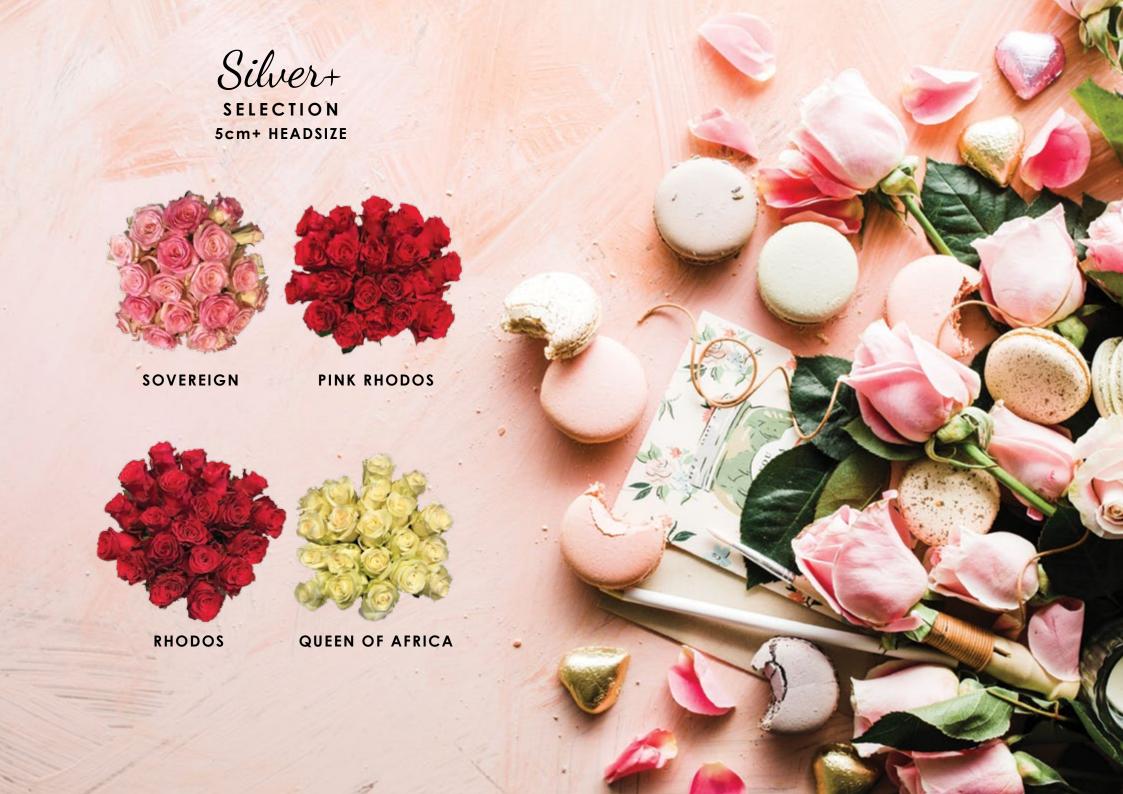

#### Simba Farm in Nyahururu (2000 Mtrs Altitude)

The AAA Roses selection, grown at Simba farm near the Aberdare mountain range in Kenya, is grown on a farm of 400 Ha, and has a greenhouse rose production area of 45 Ha. On this farm production is split into different varieties that cater to different markets and tastes. The farm sells Bronze, Silver, and Silver + Selection for Roses, and has equally an extensive Range of Spray Roses. This diversity in the Ranges is key to providing clients with choice that few other farming operations in Kenya can offer. Simba Farm is MPS- A Certified, Global Gap and Grasp Certified.