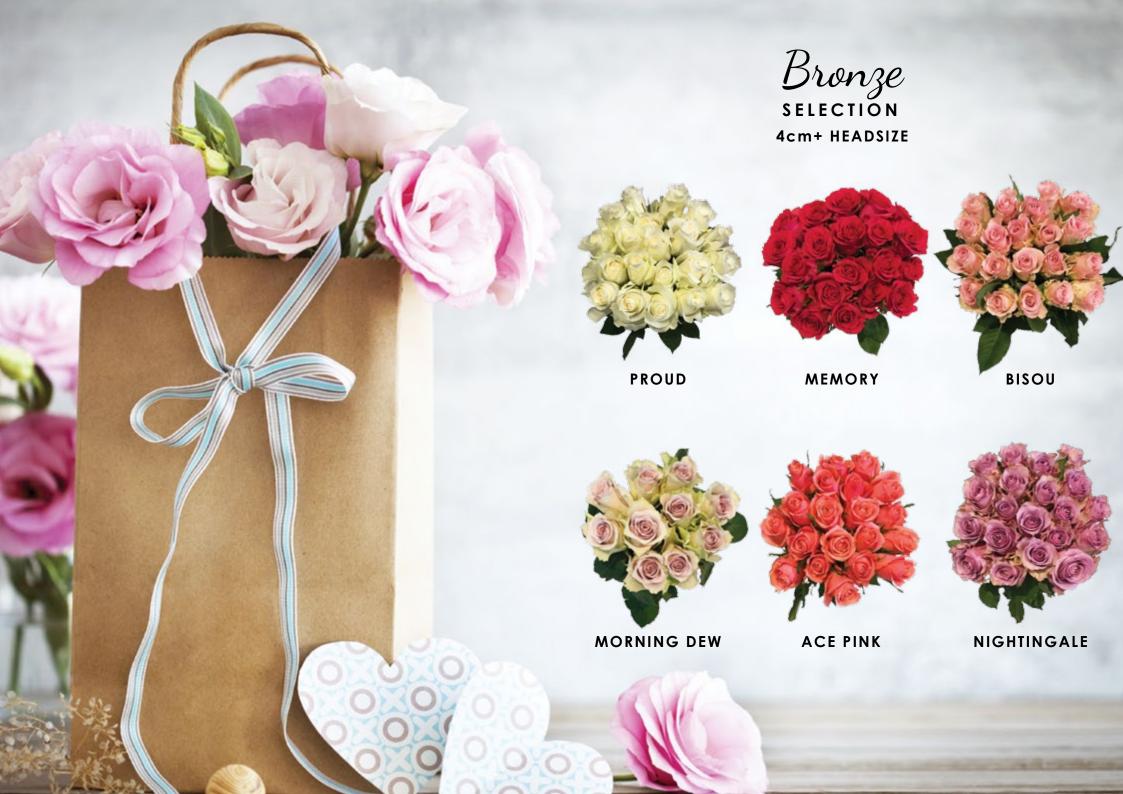

#### Simba Farm in Nyahururu (2000 Mtrs Altitude)

The AAA Roses selection, grown at Simba farm near the Aberdare mountain range in Kenya, is grown on a farm of 400 Ha, and has a greenhouse rose production area of 45 Ha. On this farm production is split into different varieties that cater to different markets and tastes. The farm sells Bronze, Silver, and Silver + Selection for Roses, and has equally an extensive Range of Spray Roses. This diversity in the Ranges is key to providing clients with choice that few other farming operations in Kenya can offer. Simba Farm is MPS- A Certified, Global Gap and Grasp Certified.