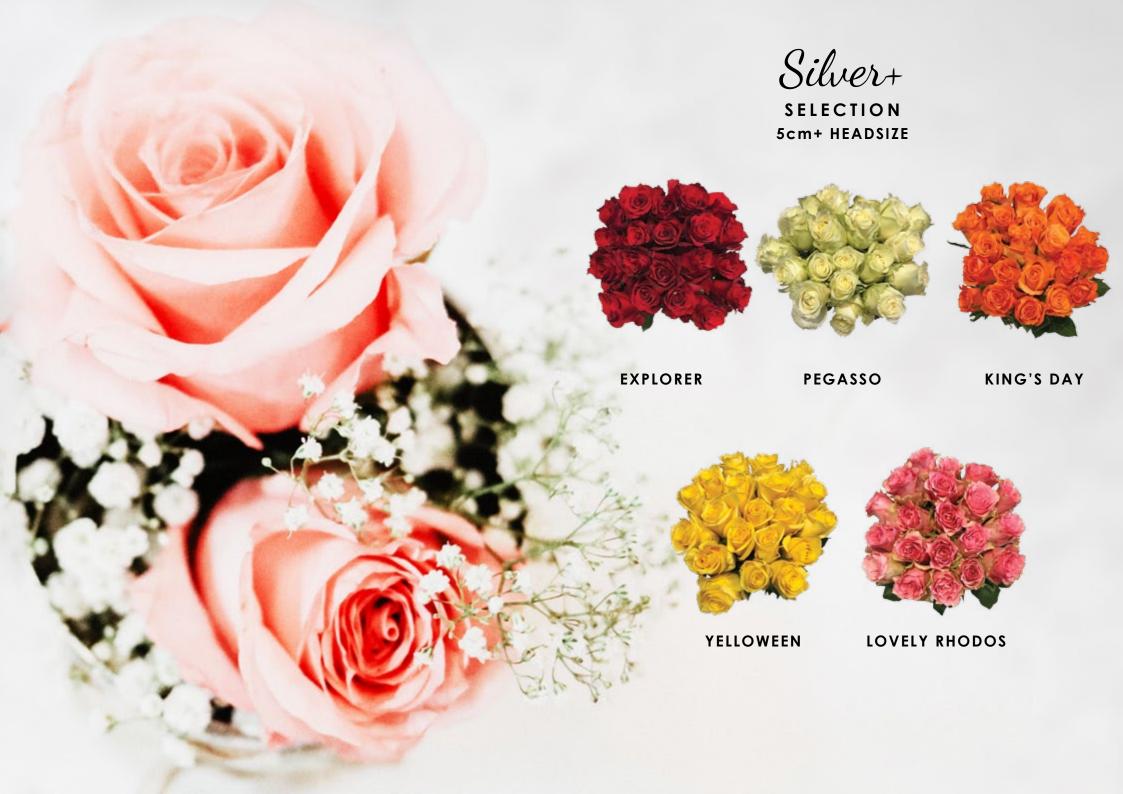

#### Simba Farm in Nyahururu (2000 Mtrs Altitude)

The AAA Roses selection, grown at Simba farm near the Aberdare mountain range in Kenya, is grown on a farm of 400 Ha, and has a greenhouse rose production area of 45 Ha. On this farm production is split into different varieties that cater to different markets and tastes. The farm sells Bronze, Silver, and Silver + Selection for Roses, and has equally an extensive Range of Spray Roses. This diversity in the Ranges is key to providing clients with choice that few other farming operations in Kenya can offer. Simba Farm is MPS- A Certified, Global Gap and Grasp Certified.