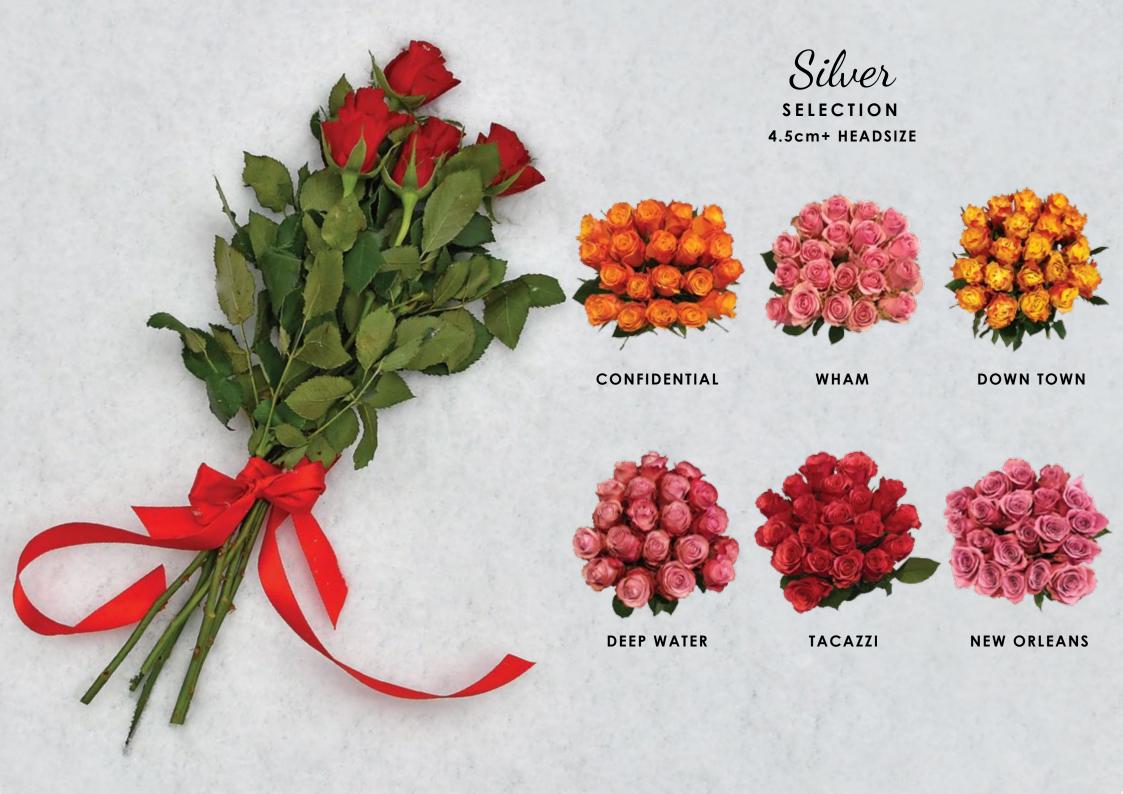

#### Simba Farm in Nyahururu (2000 Mtrs Altitude)

The AAA Roses selection, grown at Simba farm near the Aberdare mountain range in Kenya, is grown on a farm of 400 Ha, and has a greenhouse rose production area of 45 Ha. On this farm production is split into different varieties that cater to different markets and tastes. The farm sells Bronze, Silver, and Silver + Selection for Roses, and has equally an extensive Range of Spray Roses. This diversity in the Ranges is key to providing clients with choice that few other farming operations in Kenya can offer. Simba Farm is MPS- A Certified, Global Gap and Grasp Certified.