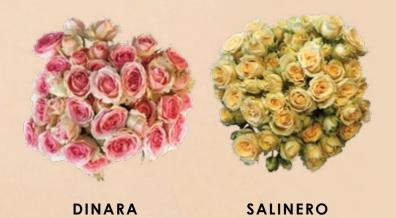

#### Simba Farm in Nyahururu (2000 Mtrs Altitude)

The AAA Roses selection, grown at Simba farm near the Aberdare mountain range in Kenya, is grown on a farm of 400 Ha, and has a greenhouse rose production area of 45 Ha. On this farm production is split into different varieties that cater to different markets and tastes. The farm sells Bronze, Silver, and Silver + Selection for Roses, and has equally an extensive Range of Spray Roses. This diversity in the Ranges is key to providing clients with choice that few other farming operations in Kenya can offer. Simba Farm is MPS- A Certified, Global Gap and Grasp Certified.