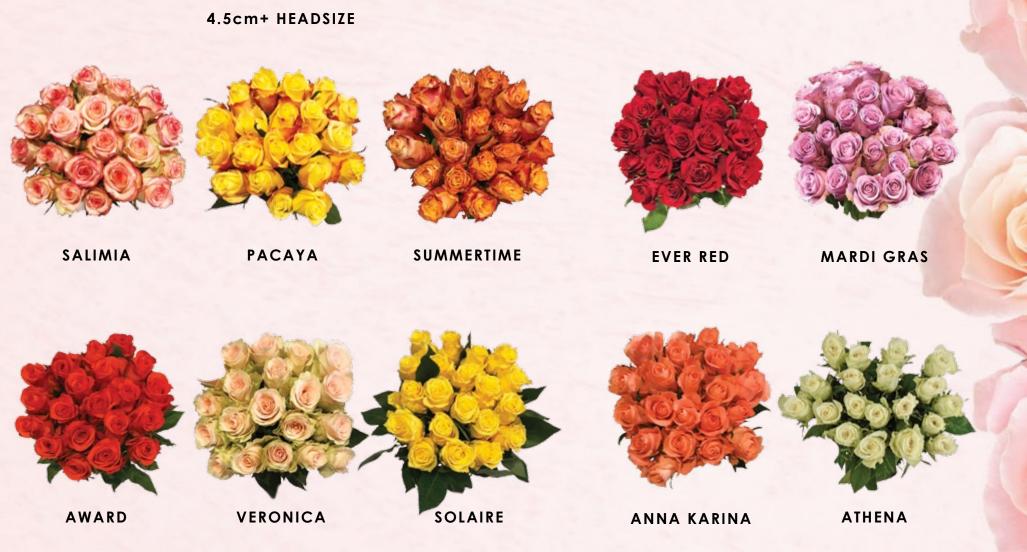

#### Simba Farm in Nyahururu (2000 Mtrs Altitude)

The AAA Roses selection, grown at Simba farm near the Aberdare mountain range in Kenya, is grown on a farm of 400 Ha, and has a greenhouse rose production area of 45 Ha. On this farm production is split into different varieties that cater to different markets and tastes. The farm sells Bronze, Silver, and Silver + Selection for Roses, and has equally an extensive Range of Spray Roses. This diversity in the Ranges is key to providing clients with choice that few other farming operations in Kenya can offer. Simba Farm is MPS- A Certified, Global Gap and Grasp Certified.