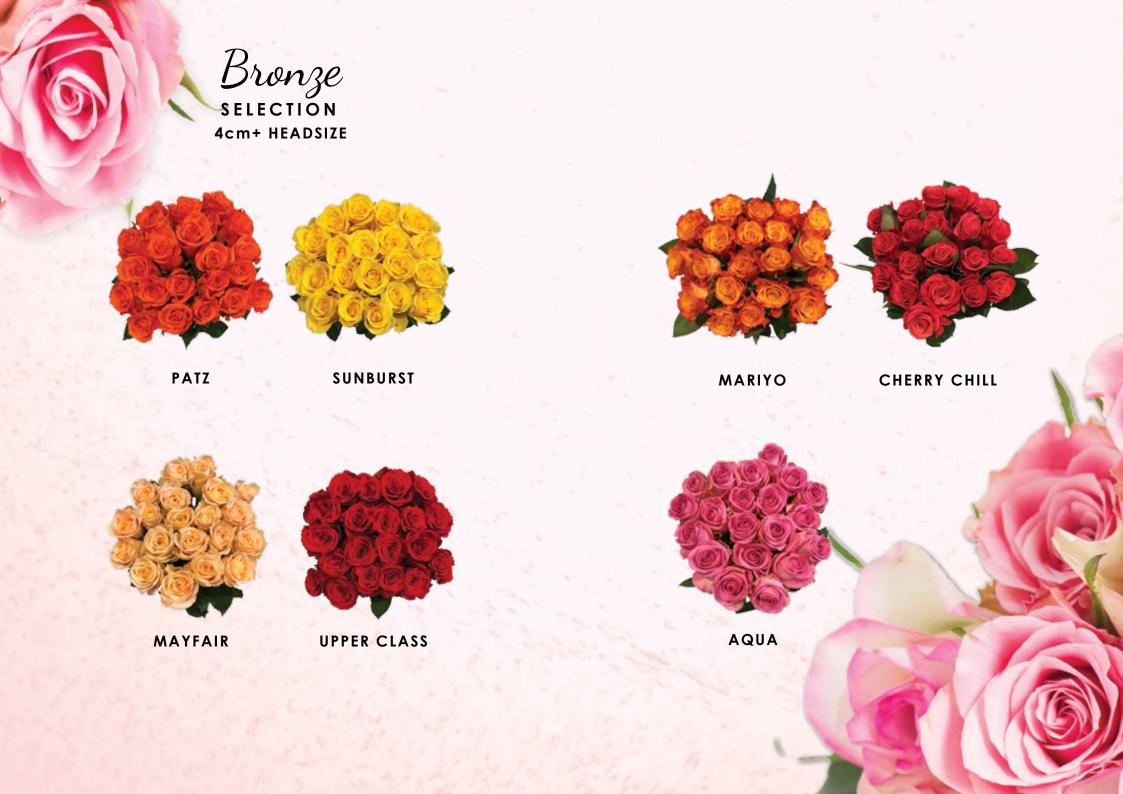

#### Simba Farm in Nyahururu (2000 Mtrs Altitude)

The AAA Roses selection, grown at Simba farm near the Aberdare mountain range in Kenya, is grown on a farm of 400 Ha, and has a greenhouse rose production area of 45 Ha. On this farm production is split into different varieties that cater to different markets and tastes. The farm sells Bronze, Silver, and Silver + Selection for Roses, and has equally an extensive Range of Spray Roses. This diversity in the Ranges is key to providing clients with choice that few other farming operations in Kenya can offer. Simba Farm is MPS- A Certified, Global Gap and Grasp Certified.